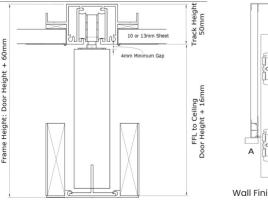

## Dimension guide:

- Opening Width = 2 x Door Width + 20mm
- Opening Height (Bulkhead) = Door Height + 60mm
- Opening Height (Floor to Ceiling) = Door Height + 18mm to Ceiling
- Cavity Frame Height (Floor to Ceiling) = Door Height +54mm
- Clear Opening Width = Door Width 26mm